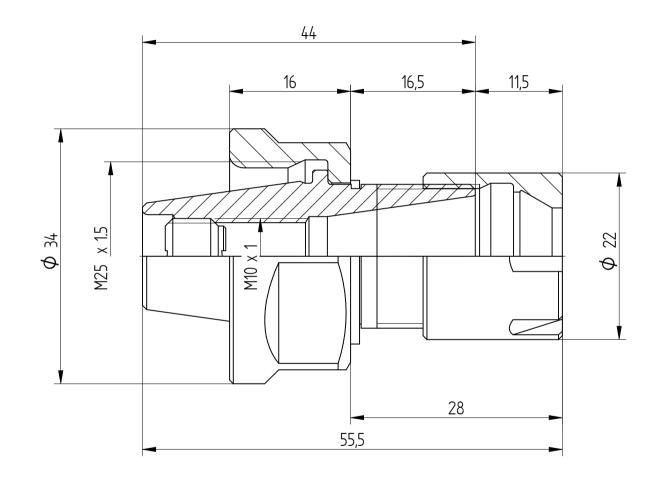

| Туре:      | ADP_ER20_ER16M |
|------------|----------------|
| Part No. : | 716220160      |
| Date :     | 16.02.2015     |
| Scale :    | 2:1            |